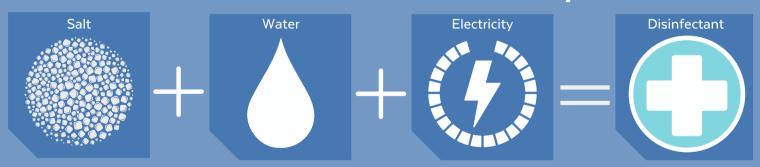

## **Electrolysis Process**

The electrolytic cell of an on-site generator uses common salt combined with water and electricity to generate high performance disinfection chemistries, eliminating the need to transport and store hazardous chemicals.