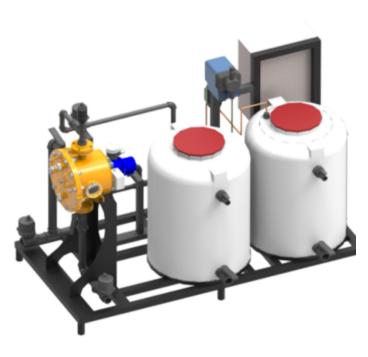

## ON-SITE CHEMICAL GENERATOR

Earthwise offers compact, easy to install and operate onsite chemical generators designed for minimal maintenance and ultimate simplicity.

Similar to the thousands of larger installations around the world, this small-scale chemical generator can be retrofitted into existing infrastructures. Just load with salt and you're ready to go!

## **Electrolysis Process**

The electrolytic cell of an on-site generator uses common salt combined with water and electricity to generate high performance disinfection chemistries, eliminating the need to transport and store hazardous chemicals.