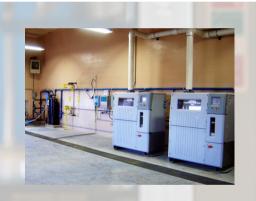

## ON-SITE HYPOCHLORITE GENERATORS

Safely make a chlorine-based bleach solution using only salt, electricity and water.