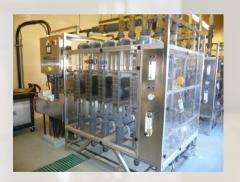

## ON-SITE HYPOCHLORITE GENERATORS

Safely make a chlorine-based bleach solution using only salt, electricity and water.