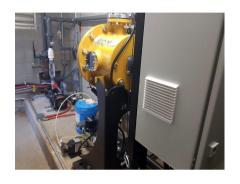

## ON-SITE HYPOCHLORITE GENERATORS

Safely make a chlorine-based bleach solution using only salt, electricity and water.